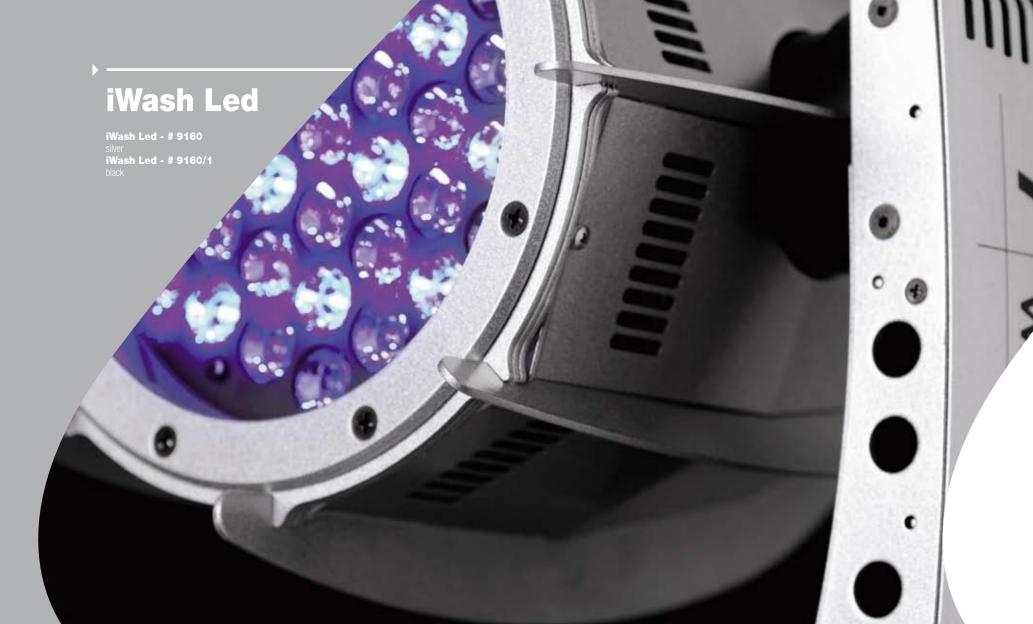

### LIGHT SOURCE

• 37 Luxeon leds, 1.2 W each, 12 Red, 12 Green, 12 Blue, 1 White

# **KEY FEATURES**

- Bright as a 250 W fixture, with 75% energy saving
- Cosmetic designed for hi-end installations
- White led for color variation tone
- Digital strobe
- Variable light projection angle
- Low maintenance