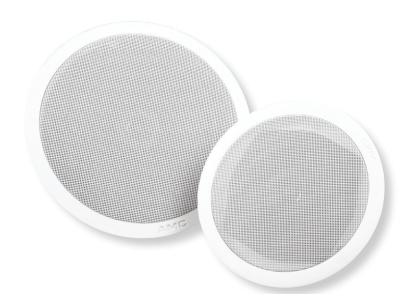

## PC 5T / PC 8T Plastic ceiling loudspeakers

# PC T - ABS plastic ceiling loudspeakers with built-in 100V transformer with power taps.

Excellent full range sound, used where a combination of high quality background music and public address are required. These loudspeakers are designed to be quickly and simply installed into false ceilings. Wide sound dispersion and innovative neutral design makes these loudspeakers useful in a variety of applications, restaurants, bars, cafes, shops, offices, moles and large public spaces for background music and speech announcements.