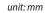

#### PC 5T / PC8T

|                        | PC 5T                                            | PC 8T                                             |
|------------------------|--------------------------------------------------|---------------------------------------------------|
| Rated power            | 10 W                                             | 20 W                                              |
| Transformer power taps | 10 W - 5 W - 2,5 W - 1,25 W                      | 20 W - 10 W - 5 W - 2,5 W                         |
| Sensitivity            | 88 dB (1 W/1 m)                                  | 88 dB (1 W/1 m)                                   |
| Maximum SPL            | 98 dB (Pmax/1 m) at 15694 Hz                     | 101 dB (Pmax/1 m) at 15249 Hz                     |
| Frequency response     | 90 Hz – 20 kHz                                   | 80 Hz – 20 kHz                                    |
| Dispersion at 1000 Hz  | 120° conical                                     | 120° conical                                      |
| Driver dimensions      | 5" (130 mm) woofer, 0,5" (13 mm)tweeter, coaxial | 8" (200 mm) woofer, 0,5" (13 mm) tweeter, coaxial |
| Dimensions             | ø 190 mm × 70 mm                                 | ø 245 mm × 95 mm                                  |
| Weight                 | 1,1 kg                                           | 2,1 kg                                            |
| Material               | Plastic                                          | Plastic                                           |
| Colour                 | White (RAL 9016)                                 | White (RAL 9016)                                  |