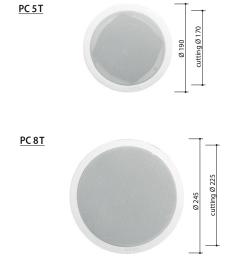

#### PC 5T / PC8T

|                        | PC 5T                                            | PC 8T                                             |
|------------------------|--------------------------------------------------|---------------------------------------------------|
| Rated power            | 10 W                                             | 20 W                                              |
| Transformer power taps | 10 W - 5 W - 2,5 W - 1,25 W                      | 20 W - 10 W - 5 W - 2,5 W                         |
| Sensitivity            | 88 dB (1 W/1 m)                                  | 88 dB (1 W/1 m)                                   |
| Maximum SPL            | 98 dB (Pmax/1 m) at 15694 Hz                     | 101 dB (Pmax/1 m) at 15249 Hz                     |
| Frequency response     | 90 Hz – 20 kHz                                   | 80 Hz – 20 kHz                                    |
| Dispersion at 1000 Hz  | 120° conical                                     | 120° conical                                      |
| Driver dimensions      | 5" (130 mm) woofer, 0,5" (13 mm)tweeter, coaxial | 8" (200 mm) woofer, 0,5" (13 mm) tweeter, coaxial |
| Dimensions             | ø 190 mm × 70 mm                                 | ø 245 mm × 95 mm                                  |
| Weight                 | 1,1 kg                                           | 2,1 kg                                            |
| Material               | Plastic                                          | Plastic                                           |
| Colour                 | White (RAL 9016)                                 | White (RAL 9016)                                  |