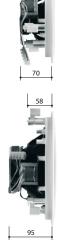

#### PC 5T / PC8T

|                        | PC 5T                                            | PC 8T                                             |
|------------------------|--------------------------------------------------|---------------------------------------------------|
| Rated power            | 10 W                                             | 20 W                                              |
| Transformer power taps | 10 W - 5 W - 2,5 W - 1,25 W                      | 20 W - 10 W - 5 W - 2,5 W                         |
| Sensitivity            | 88 dB (1 W/1 m)                                  | 88 dB (1 W/1 m)                                   |
| Maximum SPL            | 98 dB (Pmax/1 m) at 15694 Hz                     | 101 dB (Pmax/1 m) at 15249 Hz                     |
| Frequency response     | 90 Hz – 20 kHz                                   | 80 Hz – 20 kHz                                    |
| Dispersion at 1000 Hz  | 120° conical                                     | 120° conical                                      |
| Driver dimensions      | 5" (130 mm) woofer, 0,5" (13 mm)tweeter, coaxial | 8" (200 mm) woofer, 0,5" (13 mm) tweeter, coaxial |
| Dimensions             | ø 190 mm × 70 mm                                 | ø 245 mm × 95 mm                                  |
| Weight                 | 1,1 kg                                           | 2,1 kg                                            |
| Material               | Plastic                                          | Plastic                                           |
| Colour                 | White (RAL 9016)                                 | White (RAL 9016)                                  |