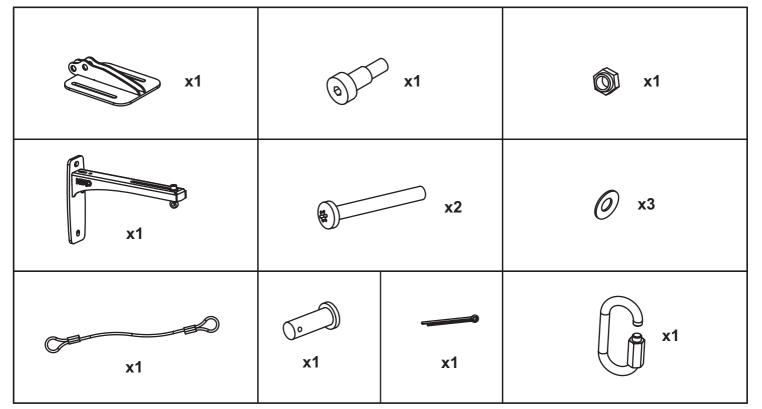

# VNI-WS10 PS10 WALL BRACKET



#### **CONTENTS**



# VNI-WS10

#### **PS10 WALL BRACKET**

## **Adapter Mounting**

1 - Take away 2 screws of origin and use the 2 screws and the 2 washers provided to fix the adapter. Attention , please do not push on the two screws while screwing them , so as to avoid disengaging the bolt that is inside the cabinet.

2 - Choose 1 of the 4 mounting positions- in function of the desired tilt.

#### **FASTENERS**









Screws must be secured using Loctite 243 TM



















# VNI-WS10

### **PS10 WALL BRACKET**

## Adapter / Arm Mounting



# VNI-WS10

### **PS10 WALL BRACKET**

## **Safety Device Mounting**

#### **FASTENERS**