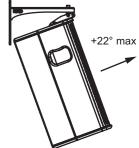

# VNI-WS10 PS10 WALL BRACKET



#### **CONTENTS**



# VNI-WS10

#### **PS10 WALL BRACKET**

## **Adapter Mounting**

1 - Take away 2 screws of origin and use the 2 screws and the 2 washers provided to fix the adapter. Attention , please do not push on the two screws while screwing them , so as to avoid disengaging the bolt that is inside the cabinet.

2 - Choose 1 of the 4 mounting positions- in function of the desired tilt.

#### **FASTENERS**









Screws must be secured using Loctite 243 TM



















# VNI-WS10

### **PS10 WALL BRACKET**

## Adapter / Arm Mounting



# VNI-WS10

### **PS10 WALL BRACKET**

## **Safety Device Mounting**

#### **FASTENERS**