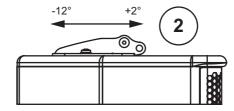

# VNI-WS10 PS10 WALL BRACKET



#### **CONTENTS**



# VNI-WS10

#### **PS10 WALL BRACKET**

## **Adapter Mounting**

1 - Take away 2 screws of origin and use the 2 screws and the 2 washers provided to fix the adapter. Attention , please do not push on the two screws while screwing them , so as to avoid disengaging the bolt that is inside the cabinet.

2 - Choose 1 of the 4 mounting positions- in function of the desired tilt.

#### **FASTENERS**









Screws must be secured using Loctite 243 TM



















# VNI-WS10

### **PS10 WALL BRACKET**

## Adapter / Arm Mounting



# VNI-WS10

### **PS10 WALL BRACKET**

## **Safety Device Mounting**

#### **FASTENERS**