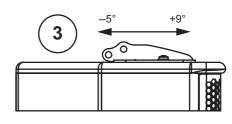

# VNI-WS10 PS10 WALL BRACKET



#### **CONTENTS**



# VNI-WS10

#### **PS10 WALL BRACKET**

## **Adapter Mounting**

1 - Take away 2 screws of origin and use the 2 screws and the 2 washers provided to fix the adapter. Attention , please do not push on the two screws while screwing them , so as to avoid disengaging the bolt that is inside the cabinet.

2 - Choose 1 of the 4 mounting positions- in function of the desired tilt.

#### **FASTENERS**









Screws must be secured using Loctite 243 TM



















# VNI-WS10

### **PS10 WALL BRACKET**

## Adapter / Arm Mounting



# VNI-WS10

### **PS10 WALL BRACKET**

## **Safety Device Mounting**

#### **FASTENERS**