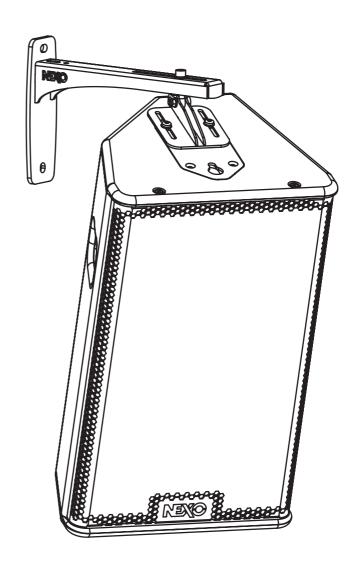

# VNI-WS10 PS10 WALL BRACKET



#### **CONTENTS**



# VNI-WS10

#### **PS10 WALL BRACKET**

## **Adapter Mounting**

1 - Take away 2 screws of origin and use the 2 screws and the 2 washers provided to fix the adapter. Attention , please do not push on the two screws while screwing them , so as to avoid disengaging the bolt that is inside the cabinet.

2 - Choose 1 of the 4 mounting positions- in function of the desired tilt.

#### **FASTENERS**









Screws must be secured using Loctite 243 TM



















# VNI-WS10

### **PS10 WALL BRACKET**

## Adapter / Arm Mounting



# VNI-WS10

### **PS10 WALL BRACKET**

## **Safety Device Mounting**

#### **FASTENERS**