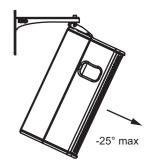

# VNI-WS10 PS10 WALL BRACKET



#### **CONTENTS**



# VNI-WS10

#### **PS10 WALL BRACKET**

## **Adapter Mounting**

1 - Take away 2 screws of origin and use the 2 screws and the 2 washers provided to fix the adapter. Attention , please do not push on the two screws while screwing them , so as to avoid disengaging the bolt that is inside the cabinet.

2 - Choose 1 of the 4 mounting positions- in function of the desired tilt.

#### **FASTENERS**









Screws must be secured using Loctite 243 TM



















# VNI-WS10

### **PS10 WALL BRACKET**

## Adapter / Arm Mounting



# VNI-WS10

### **PS10 WALL BRACKET**

## **Safety Device Mounting**

#### **FASTENERS**