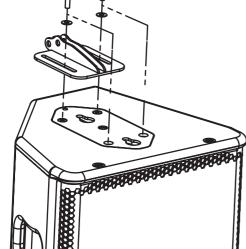

## **Adapter Mounting**

1 - Take away 2 screws of origin and use the 2 screws and the 2 washers provided to fix the adapter. Attention , please do not push on the two screws while screwing them , so as to avoid disengaging the bolt that is inside the cabinet.