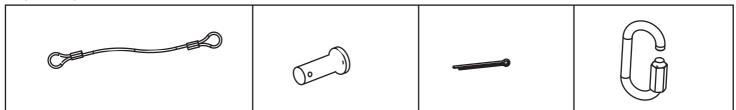

# VNI-WS10 PS10 WALL BRACKET



#### **CONTENTS**



# VNI-WS10

#### **PS10 WALL BRACKET**

## **Adapter Mounting**

1 - Take away 2 screws of origin and use the 2 screws and the 2 washers provided to fix the adapter. Attention , please do not push on the two screws while screwing them , so as to avoid disengaging the bolt that is inside the cabinet.

2 - Choose 1 of the 4 mounting positions- in function of the desired tilt.

#### **FASTENERS**









Screws must be secured using Loctite 243 TM



















# VNI-WS10

### **PS10 WALL BRACKET**

## Adapter / Arm Mounting



# VNI-WS10

### **PS10 WALL BRACKET**

## **Safety Device Mounting**

#### **FASTENERS**