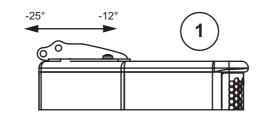

## **Adapter Mounting**

1 - Take away 2 screws of origin and use the 2 screws and the 2 washers provided to fix the adapter. Attention , please do not push on the two screws while screwing them , so as to avoid disengaging the bolt that is inside the cabinet.

2 - Choose 1 of the 4 mounting positions- in function of the desired tilt.