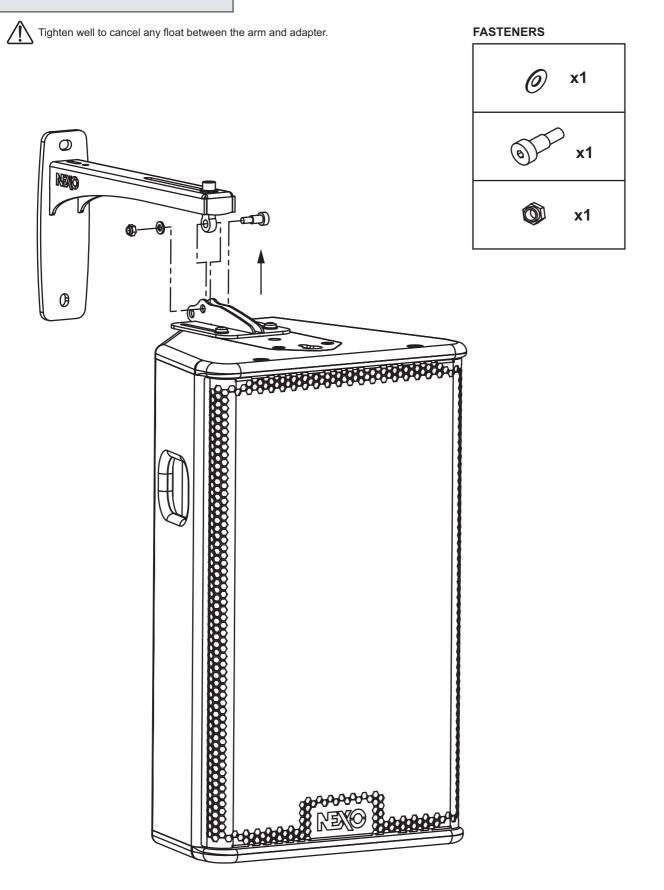

# VNI-WS10 PS10 WALL BRACKET



#### **CONTENTS**



# VNI-WS10

#### **PS10 WALL BRACKET**

## **Adapter Mounting**

1 - Take away 2 screws of origin and use the 2 screws and the 2 washers provided to fix the adapter. Attention , please do not push on the two screws while screwing them , so as to avoid disengaging the bolt that is inside the cabinet.

2 - Choose 1 of the 4 mounting positions- in function of the desired tilt.

#### **FASTENERS**









Screws must be secured using Loctite 243 TM



















# VNI-WS10

### **PS10 WALL BRACKET**

## Adapter / Arm Mounting



# VNI-WS10

### **PS10 WALL BRACKET**

## **Safety Device Mounting**

#### **FASTENERS**