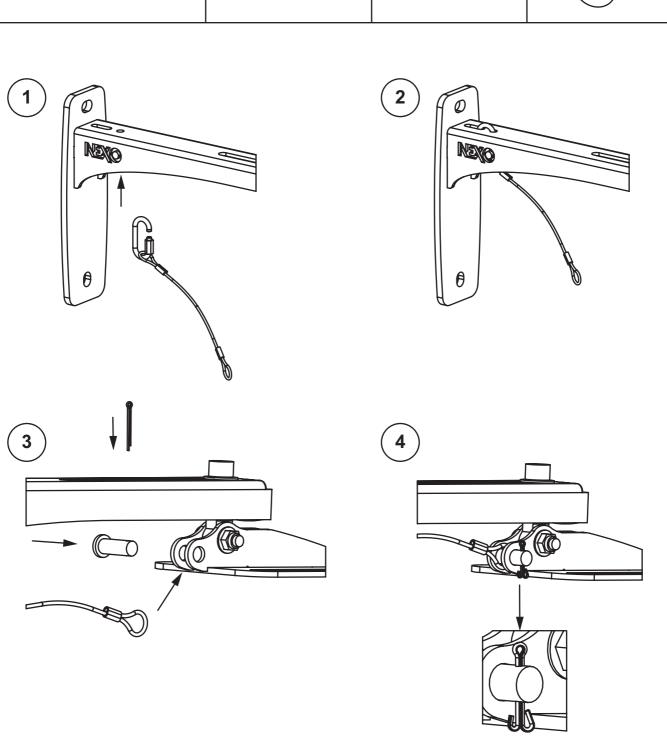

# VNI-WS10 PS10 WALL BRACKET



#### **CONTENTS**



# VNI-WS10

#### **PS10 WALL BRACKET**

## **Adapter Mounting**

1 - Take away 2 screws of origin and use the 2 screws and the 2 washers provided to fix the adapter. Attention , please do not push on the two screws while screwing them , so as to avoid disengaging the bolt that is inside the cabinet.

2 - Choose 1 of the 4 mounting positions- in function of the desired tilt.

#### **FASTENERS**









Screws must be secured using Loctite 243 TM



















# VNI-WS10

### **PS10 WALL BRACKET**

## Adapter / Arm Mounting



# VNI-WS10

### **PS10 WALL BRACKET**

## **Safety Device Mounting**

#### **FASTENERS**