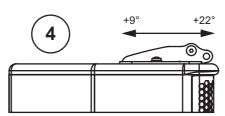

# VNI-WS10 PS10 WALL BRACKET



#### **CONTENTS**



# VNI-WS10

#### **PS10 WALL BRACKET**

## **Adapter Mounting**

1 - Take away 2 screws of origin and use the 2 screws and the 2 washers provided to fix the adapter. Attention , please do not push on the two screws while screwing them , so as to avoid disengaging the bolt that is inside the cabinet.

2 - Choose 1 of the 4 mounting positions- in function of the desired tilt.

#### **FASTENERS**









Screws must be secured using Loctite 243 TM



















# VNI-WS10

### **PS10 WALL BRACKET**

## Adapter / Arm Mounting



# VNI-WS10

### **PS10 WALL BRACKET**

## **Safety Device Mounting**

#### **FASTENERS**