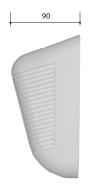

|                        | W3                          | W10                          |
|------------------------|-----------------------------|------------------------------|
| Rated power            | 3 W                         | 10 W                         |
| Transformer power taps | 3 W - 1,5 W - 0,75 W        | 10 W - 5 W - 2,5 W           |
| Sensitivity            | 84 dB (1 W/1 m)             | 87 dB (1 W/1 m)              |
| Maximum SPL            | 93 dB (Pmax/1 m) at 1860 Hz | 101 dB (Pmax/1 m) at 1815 Hz |
| Frequency response     | 200 Hz – 15 kHz             | 200 Hz – 15 kHz              |
| Dispersion at 1000 Hz  | 180° (H), 180° (V)          | 180° (H), 180° (V)           |
| Driver dimensions      | 4" (101 mm)                 | 4" (101 mm)                  |
| Dimensions             | 185 mm x 190 mm x 90 mm     | 185 mm x 190 mm x 90 mm      |
| Weight                 | 0,6 kg                      | 0,7 kg                       |
| Material               | ABS plastic                 | ABS plastic                  |
| Colour                 | White (RAL 9016)            | White (RAL 9016)             |

unit: mm

W

Neries krantinė 14A, LT-48397 Kaunas, Lithuania **Phone** +370 37 308585, 308584 **Fax** +370 37 308583 **E-mail** info@amcpro.lt **Web** www.amcpro.lt