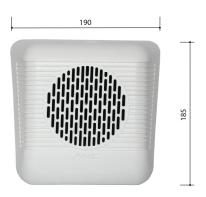

|                        | W3                          | W10                          |
|------------------------|-----------------------------|------------------------------|
| Rated power            | 3 W                         | 10 W                         |
| Transformer power taps | 3 W - 1,5 W - 0,75 W        | 10 W - 5 W - 2,5 W           |
| Sensitivity            | 84 dB (1 W/1 m)             | 87 dB (1 W/1 m)              |
| Maximum SPL            | 93 dB (Pmax/1 m) at 1860 Hz | 101 dB (Pmax/1 m) at 1815 Hz |
| Frequency response     | 200 Hz – 15 kHz             | 200 Hz – 15 kHz              |
| Dispersion at 1000 Hz  | 180° (H), 180° (V)          | 180° (H), 180° (V)           |
| Driver dimensions      | 4" (101 mm)                 | 4" (101 mm)                  |
| Dimensions             | 185 mm x 190 mm x 90 mm     | 185 mm x 190 mm x 90 mm      |
| Weight                 | 0,6 kg                      | 0,7 kg                       |
| Material               | ABS plastic                 | ABS plastic                  |
| Colour                 | White (RAL 9016)            | White (RAL 9016)             |

unit: mm

W

Neries krantinė 14A, LT-48397 Kaunas, Lithuania **Phone** +370 37 308585, 308584 **Fax** +370 37 308583 **E-mail** info@amcpro.lt **Web** www.amcpro.lt