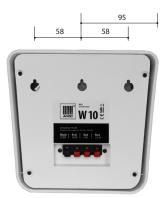

|                        | W3                          | W10                          |
|------------------------|-----------------------------|------------------------------|
| Rated power            | 3 W                         | 10 W                         |
| Transformer power taps | 3 W - 1,5 W - 0,75 W        | 10 W - 5 W - 2,5 W           |
| Sensitivity            | 84 dB (1 W/1 m)             | 87 dB (1 W/1 m)              |
| Maximum SPL            | 93 dB (Pmax/1 m) at 1860 Hz | 101 dB (Pmax/1 m) at 1815 Hz |
| Frequency response     | 200 Hz – 15 kHz             | 200 Hz – 15 kHz              |
| Dispersion at 1000 Hz  | 180° (H), 180° (V)          | 180° (H), 180° (V)           |
| Driver dimensions      | 4" (101 mm)                 | 4" (101 mm)                  |
| Dimensions             | 185 mm x 190 mm x 90 mm     | 185 mm x 190 mm x 90 mm      |
| Weight                 | 0,6 kg                      | 0,7 kg                       |
| Material               | ABS plastic                 | ABS plastic                  |
| Colour                 | White (RAL 9016)            | White (RAL 9016)             |