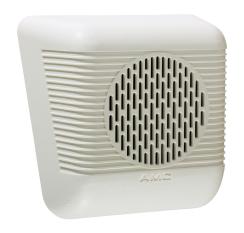

## W

W cabinets are ABS plastic wall loudspeakers with integrated 4" (101 mm) full range speaker and built-in 100V transformer.

Simple installation on any flat surface. Ideal for public address and background music applications. This wall-mounted unit is suitable for use in various public buildings, like waiting rooms, offices, educational establishments and retail outlets.