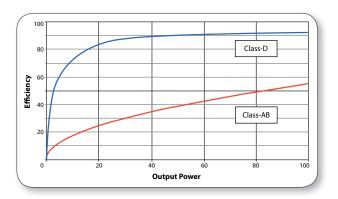

#### Class-D - Massive Power, Perfect Sound

Thanks to our revolutionary Class-D amplifier technology, we are able to provide you with enormous power and incredible sonic performance in an easy-to-use, ultra-portable and lightweight package. Class-D amplification makes all the difference, offering the ultimate in energy efficiency and eliminating the need for heavy power supplies and massive heat sinks. This amazing technology makes it possible to design and build extremely-powerful products that are significantly lighter in weight than their traditional counterparts, while using less energy and protecting the environment.