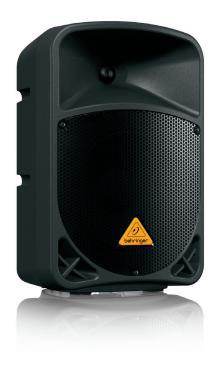

The EUROLIVE B108D is a supercompact, exceptional 2-way, 300-Watt PA sound-reinforcement loudspeaker with Wireless Option that is ideal for live sound, portable PA, monitor wedge and House of Worship applications. This amazingly-versatile active loudspeaker is ultra-lightweight thanks to our revolutionary Class-D amplifier technology – and it comes "Wireless-ready" for use with our

Active 300-Watt 2-Way 8" PA Speaker System with Wireless Option

- Versatile trapezoidal enclosure design allows different positioning:
  - Stand mounting with 35-mm pole socket
  - Tilts on its side for use as a floor monitor
- High-quality components and exceptionally rugged construction ensure long life
- 3-Year Warranty Program\*
- Conceived and designed by BEHRINGER Germany