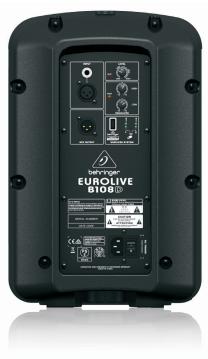

#### **Front End Flexibility**

Flexibility rules the day on the B108D, with input options for your choice of an ultralow noise Mic or Line input with a dedicated Volume control and Clip LED. Tone shaping options such as a dedicated 2-band EQ plus integrated sound processor are included for the ultimate in system control, as well as speaker protection. The additional Line Output allows you to connect multiple B108D units, or any of our other high-quality active loudspeakers.

### EUROLIVE B108D

Active 300-Watt 2-Way 8" PA Speaker System with Wireless Option

- High-power 300-Watt 2-way PA sound reinforcement speaker system for live and playback applications
- Ultra-compact and lightweight system delivers excellent sound even at extreme sound pressure levels
- "Wireless-ready" for high-quality BEHRINGER digital wireless system (not included)
- Ultra-low noise Mic/Line input with Volume control and Clip LED
- Dedicated 2-band EQ plus integrated sound processor for ultimate system control and speaker protection
- Additional Line output allows linking of additional speaker systems
- Revolutionary Class-D amplifier technology: enormous power, incredible sonic performance and super-light weight
- Extremely powerful 8" longexcursion driver provides incredibly deep bass and acoustic power
- State-of-the-art 1.35" aluminumdiaphragm compression driver for exceptional highfrequency reproduction
- Ultra-wide dispersion, large-format exponential horn
- Additional Line output allows linking of additional speaker systems