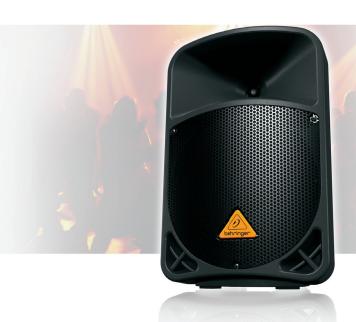

### EUROLIVE B108D

Active 300-Watt 2-Way 8" PA Speaker System with Wireless Option

- High-power 300-Watt 2-way PA sound reinforcement speaker system for live and playback applications
- Ultra-compact and lightweight system delivers excellent sound even at extreme sound pressure levels
- "Wireless-ready" for high-quality BEHRINGER digital wireless system (not included)
- Ultra-low noise Mic/Line input with Volume control and Clip LED
- Dedicated 2-band EQ plus integrated sound processor for ultimate system control and speaker protection
- Additional Line output allows linking of additional speaker systems
- Revolutionary Class-D amplifier technology: enormous power, incredible sonic performance and super-light weight
- Extremely powerful 8" longexcursion driver provides incredibly deep bass and acoustic power
- State-of-the-art 1.35" aluminumdiaphragm compression driver for exceptional highfrequency reproduction
- Ultra-wide dispersion, large-format exponential horn
- Additional Line output allows linking of additional speaker systems

The EUROLIVE B108D is a supercompact, exceptional 2-way, 300-Watt PA sound-reinforcement loudspeaker with Wireless Option that is ideal for live sound, portable PA, monitor wedge and House of Worship applications. This amazingly-versatile active loudspeaker is ultra-lightweight thanks to our revolutionary Class-D amplifier technology – and it comes "Wireless-ready" for use with our

Active 300-Watt 2-Way 8" PA Speaker System with Wireless Option