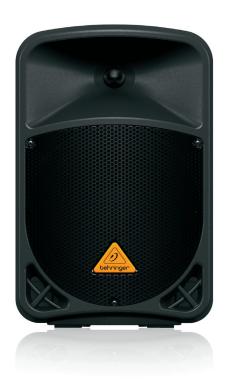

### **Superb Sound Quality**

The B108D features a powerful 8" long-excursion low-frequency driver for solid bass, a 1.35" aluminum-diaphragm compression driver mounted on an ultra-wide dispersion, large-format exponential horn for crystal-clear high-frequency reproduction. These speaker components were designed specifically as a perfect match for the amplifiers that drive them, ensuring excellent performance and amazing sound every time!

#### **Future Proof**

Versatile and extraordinarily user-friendly, the B108D offers convenient expandability, allowing your sound system to grow as your coverage requirements change. Thanks to the trapezoidal enclosure design, the B108D can also be used as a monitor wedge, making this solution ideal for a wide range of applications. The additional Line Output allows linking multiple speaker systems to form a larger array, and the 35-mm pole socket allows mounting on speaker stands at the optimal height for maximum coverage.