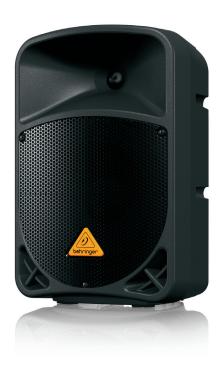

The EUROLIVE B108D is a supercompact, exceptional 2-way, 300-Watt PA sound-reinforcement loudspeaker with Wireless Option that is ideal for live sound, portable PA, monitor wedge and House of Worship applications. This amazingly-versatile active loudspeaker is ultra-lightweight thanks to our revolutionary Class-D amplifier technology – and it comes "Wireless-ready" for use with our

Active 300-Watt 2-Way 8" PA Speaker System with Wireless Option

- Versatile trapezoidal enclosure design allows different positioning:
  - Stand mounting with 35-mm pole socket
  - Tilts on its side for use as a floor monitor
- High-quality components and exceptionally rugged construction ensure long life
- 3-Year Warranty Program\*
- Conceived and designed by BEHRINGER Germany