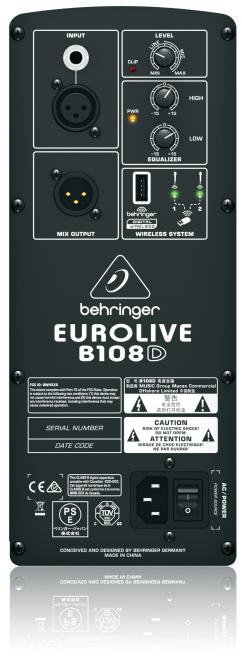

#### **Front End Flexibility**

Flexibility rules the day on the B108D, with input options for your choice of an ultralow noise Mic or Line input with a dedicated Volume control and Clip LED. Tone shaping options such as a dedicated 2-band EQ plus integrated sound processor are included for the ultimate in system control, as well as speaker protection. The additional Line Output allows you to connect multiple B108D units, or any of our other high-quality active loudspeakers.

### EUROLIVE B108D

Active 300-Watt 2-Way 8" PA Speaker System with Wireless Option

- High-power 300-Watt 2-way PA sound reinforcement speaker system for live and playback applications
- Ultra-compact and lightweight system delivers excellent sound even at extreme sound pressure levels
- "Wireless-ready" for high-quality BEHRINGER digital wireless system (not included)
- Ultra-low noise Mic/Line input with Volume control and Clip LED
- Dedicated 2-band EQ plus integrated sound processor for ultimate system control and speaker protection
- Additional Line output allows linking of additional speaker systems
- Revolutionary Class-D amplifier technology: enormous power, incredible sonic performance and super-light weight
- Extremely powerful 8" longexcursion driver provides incredibly deep bass and acoustic power
- State-of-the-art 1.35" aluminumdiaphragm compression driver for exceptional highfrequency reproduction
- Ultra-wide dispersion, large-format exponential horn
- Additional Line output allows linking of additional speaker systems