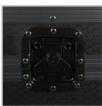

High grade aluminium UDG logo plate

Extra-wide black solid aluminum profiles

Laminated in a black finish with a honeycomb/hexagonal "Stage Grip" pattem

Recessed Butterfly Twist latch lock

Industrial strength rubber feet at the bottom

Heavy and powerful Steel

UDG spring-loaded

High density diamond embossed EVA foam protective padding

against scratches, dust or other damages, creating a unique stylish & practical finish. Extra wide black finished aluminum profile & massive UDG logo embossed ball corners are incorporated to ensures longevity & maintaining a permanently attractive, professional design. In addition, in the UDG Ultimate Flight Case NI Traktor Kontrol S8 Black Plus (Laptop Shelf), there is an extra notebook shelf included for your notebook, mouse and/or any other devices such as effect processor and interfaces. This