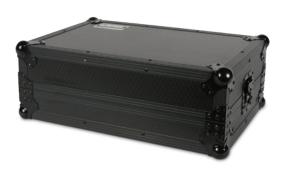

## FLIGHT CASE NI TRAKTOR KONTROL S8 **BLACK PLUS (LAPTOP SHELF)**

We, at UDG have further fined-tuned already a great design concept of our flight case into one specially for the most discerning DJ/producer. Constructed from solid 9mm thick plywood, the outside is laminated in a black finished honeycomb/hexagonal "Stage Grip" pattern. The inner sides are protected with high density diamond embossed EVA foam protective padding. This is extremely robust padding protects the equipment

High grade aluminium UDG logo plate

Extra-wide black solid aluminum profiles

Laminated in a black finish with a honeycomb/hexagonal "Stage Grip" pattem

Recessed Butterfly Twist latch lock

Industrial strength rubber feet at the bottom

## PRODUCT FEATURES

- Fits the following: 1 x NI Traktor Kontrol S8 + 1
- Heavy duty construction of 9 mm thick plywood
- · Laminated in a black finish with a honeycomb/hexagonal "Stage Grip" pattern
- Extra-wide black solid aluminum profiles
- UDG heavy-duty spring-loaded handles
- Secure stacking due to stackable ball corners
- Sturdy construction