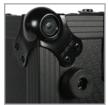

High grade aluminium UDG logo plate

Extra-wide black solid aluminum profiles

Laminated in a black finish with a honeycomb/hexagonal "Stage Grip" pattem

Recessed Butterfly Twist latch lock

Industrial strength rubber feet at the bottom

Heavy and powerful Steel

UDG spring-loaded

High density diamond embossed EVA foam protective padding

against scratches, dust or other damages, creating a unique stylish & practical finish. Extra wide black finished aluminum profile & massive UDG logo embossed ball corners are incorporated to ensures longevity & maintaining a permanently attractive, professional design. In addition, in the UDG Ultimate Flight Case NI Traktor Kontrol S8 Black Plus (Laptop Shelf), there is an extra notebook shelf included for your notebook, mouse and/or any other devices such as effect processor and interfaces. This