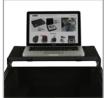

Heavy and powerful Steel

UDG spring-loaded

High density diamond embossed EVA foam protective padding

against scratches, dust or other damages, creating a unique stylish & practical finish. Extra wide black finished aluminum profile & massive UDG logo embossed ball corners are incorporated to ensures longevity & maintaining a permanently attractive, professional design. In addition, in the UDG Ultimate Flight Case NI Traktor Kontrol S8 Black Plus (Laptop Shelf), there is an extra notebook shelf included for your notebook, mouse and/or any other devices such as effect processor and interfaces. This

flight case also feature heavy duty spring loaded

handles for a secured lift & load.

Removable case lid

An extra notebook shelf included for your

- Full padded interior keeps controller well-protected
- High density diamond embossed EVA foam protective padding
- Removable case lid
- Adjustable laptop shelf