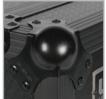

High grade aluminium UDG logo plate

Extra-wide black solid aluminum profiles

Laminated in a black finish with a honeycomb/hexagonal "Stage Grip" pattem

Recessed Butterfly Twist latch lock

Industrial strength rubber feet at the bottom

Heavy and powerful Steel

UDG spring-loaded

High density diamond embossed EVA foam protective padding

against scratches, dust or other damages, creating a unique stylish & practical finish. Extra wide black finished aluminum profile & massive UDG logo embossed ball corners are incorporated to ensures longevity & maintaining a permanently attractive, professional design. In addition, in the UDG Ultimate Flight Case NI Traktor Kontrol S8 Black Plus (Laptop Shelf), there is an extra notebook shelf included for your notebook, mouse and/or any other devices such as effect processor and interfaces. This