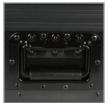

Heavy and powerful Steel

UDG spring-loaded

High density diamond embossed EVA foam protective padding

against scratches, dust or other damages, creating a unique stylish & practical finish. Extra wide black finished aluminum profile & massive UDG logo embossed ball corners are incorporated to ensures longevity & maintaining a permanently attractive, professional design. In addition, in the UDG Ultimate Flight Case NI Traktor Kontrol S8 Black Plus (Laptop Shelf), there is an extra notebook shelf included for your notebook, mouse and/or any other devices such as effect processor and interfaces. This

flight case also feature heavy duty spring loaded

handles for a secured lift & load.

Removable case lid

An extra notebook shelf included for your