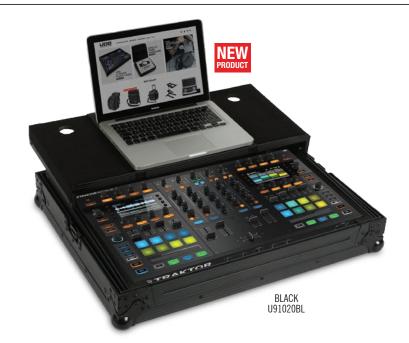

## FLIGHT CASE NI TRAKTOR KONTROL S8 **BLACK PLUS (LAPTOP SHELF)**

We, at UDG have further fined-tuned already a great design concept of our flight case into one specially for the most discerning DJ/producer. Constructed from solid 9mm thick plywood, the outside is laminated in a black finished honeycomb/hexagonal "Stage Grip" pattern. The inner sides are protected with high density diamond embossed EVA foam protective padding. This is extremely robust padding protects the equipment

Heavy and powerful Steel

UDG spring-loaded

High density diamond embossed EVA foam protective padding

against scratches, dust or other damages, creating a unique stylish & practical finish. Extra wide black finished aluminum profile & massive UDG logo embossed ball corners are incorporated to ensures longevity & maintaining a permanently attractive, professional design. In addition, in the UDG Ultimate Flight Case NI Traktor Kontrol S8 Black Plus (Laptop Shelf), there is an extra notebook shelf included for your notebook, mouse and/or any other devices such as effect processor and interfaces. This

UDG Ultimate Flight Case NI Traktor Kontrol S8 Black Plus (Laptop Shelf) not only transport your complete set up easily & securely, but also facilitates devices to be setup within minutes. With these premium features incoporated, the UDG Ultimate Flight cases provide premium professional quality in a very stylish modern black colored combination.

flight case also feature heavy duty spring loaded

handles for a secured lift & load.

Removable case lid

An extra notebook shelf included for your