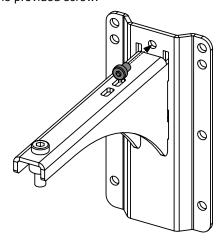

#### Use:

Mount the wall plate. Place the arm in the wall plate.

Lock with the provided screw.

With P+ serie / HBRK or VBRK

- . NEXO cannot accept responsibility for accidents caused by any factor other than defects in this product itself.
- Please check the web site <u>nexo-sa.com</u> for the latest update.