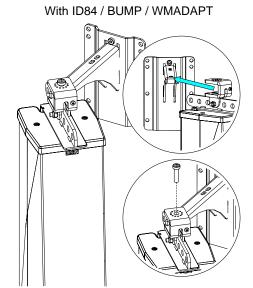

#### Use:

Mount the wall plate. Place the arm in the wall plate.

Lock with the provided screw.

With P+ serie / HBRK or VBRK

- . NEXO cannot accept responsibility for accidents caused by any factor other than defects in this product itself.
- Please check the web site <u>nexo-sa.com</u> for the latest update.