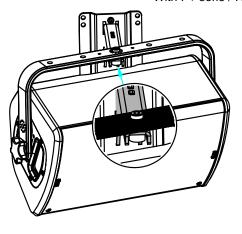

#### Use:

Mount the wall plate. Place the arm in the wall plate.

Lock with the provided screw.

With P+ serie / HBRK or VBRK

- . NEXO cannot accept responsibility for accidents caused by any factor other than defects in this product itself.
- Please check the web site <u>nexo-sa.com</u> for the latest update.