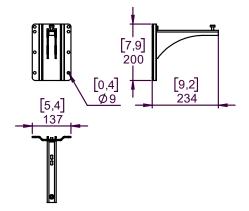

# WallMount 200mm





## **Contents:**



Weight: 1.6 kg / 3.5 lb



- Read this document before using.
- Keep this document.
- Observe all warnings and cautions.



### **Dimensions:**



### **Safety Notes:**

Please, select screws and mounting location supporting 4 times the system weight.

Inspect bolted assemblies periodically.

#### Use:

Mount the wall plate. Place the arm in the wall plate.



Lock with the provided screw.



With P+ serie / HBRK or VBRK







- . NEXO cannot accept responsibility for accidents caused by any factor other than defects in this product itself.
- Please check the web site <u>nexo-sa.com</u> for the latest update.



60128 PLAILLY - France

- Read this document before using.
- Keep this document.
- Observe all warnings and cautions.