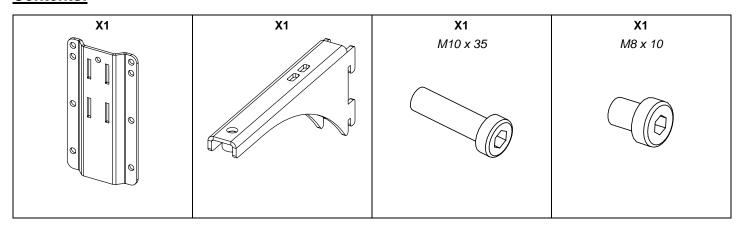

## **Contents:**

Weight: 1.6 kg / 3.5 lb

- Read this document before using.
- Keep this document.
- Observe all warnings and cautions.