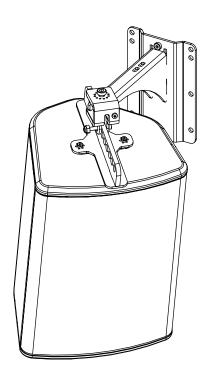

#### Use:

Mount the wall plate. Place the arm in the wall plate.

Lock with the provided screw.

With P+ serie / HBRK or VBRK

- . NEXO cannot accept responsibility for accidents caused by any factor other than defects in this product itself.
- Please check the web site <u>nexo-sa.com</u> for the latest update.