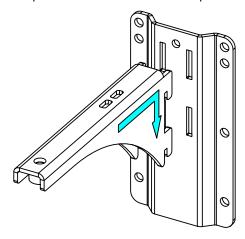

#### Use:

Mount the wall plate. Place the arm in the wall plate.

Lock with the provided screw.

With P+ serie / HBRK or VBRK

- . NEXO cannot accept responsibility for accidents caused by any factor other than defects in this product itself.
- Please check the web site <u>nexo-sa.com</u> for the latest update.