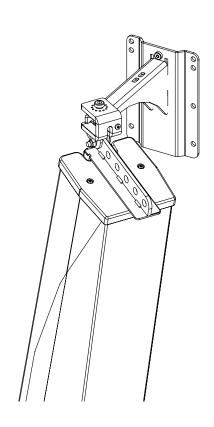

#### Use:

Mount the wall plate. Place the arm in the wall plate.

Lock with the provided screw.

With P+ serie / HBRK or VBRK

- . NEXO cannot accept responsibility for accidents caused by any factor other than defects in this product itself.
- Please check the web site <u>nexo-sa.com</u> for the latest update.