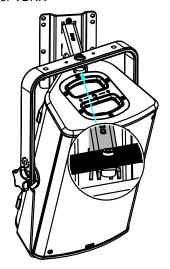

#### Use:

Mount the wall plate. Place the arm in the wall plate.

Lock with the provided screw.

With P+ serie / HBRK or VBRK

- . NEXO cannot accept responsibility for accidents caused by any factor other than defects in this product itself.
- Please check the web site <u>nexo-sa.com</u> for the latest update.